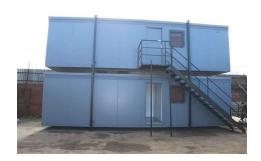

## Container Cabin Data Sheet

| Unit Type             | Plastisol coated steel split office                |
|-----------------------|----------------------------------------------------|
| Size                  | 32ft X 10ft 9.7536m x 3.048m                       |
| Unit Number           | Bottom Cabin E33947                                |
| Colour                | 7011 Dark Grey                                     |
| Windows               | 6 bottom opening fixed hinge With Black mesh guard |
| Doors                 | 2 x central entrance doors                         |
| Flooring              | Vinyl painted grey                                 |
| Wall Boards           | Powder coated white steel finish                   |
| <b>Double Sockets</b> | 4 double sockets                                   |
| Single Sockets        | No                                                 |
| Fused Spurs           | Yes                                                |
| Lighting              | 6 x 5ft Fluorescent                                |
| Heating               | 2 x 2kw convector heaters                          |
| Jacklegs              | Yes painted black                                  |
|                       |                                                    |
|                       |                                                    |
|                       |                                                    |
|                       |                                                    |
|                       |                                                    |
|                       |                                                    |
|                       |                                                    |